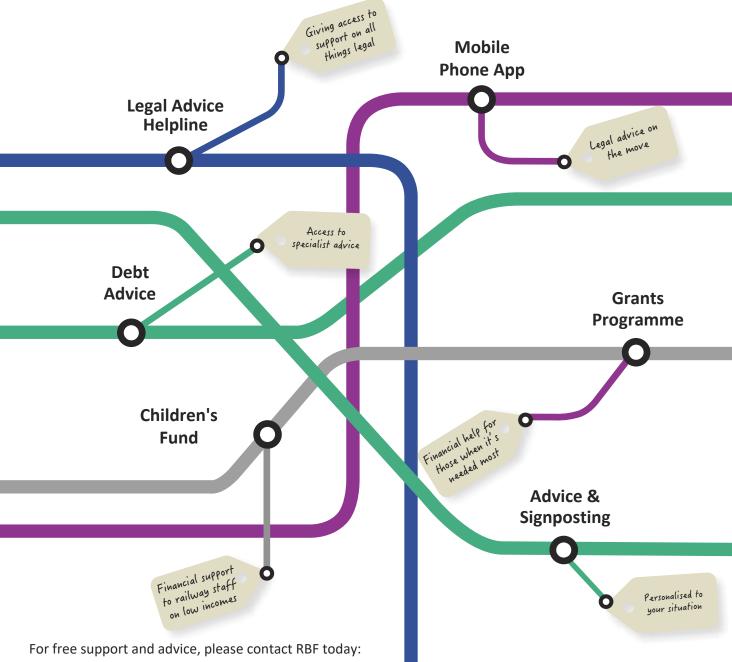

## How We Can Help

The Railway Benefit Fund supports railway people all over the UK.

Funded entirely by donations, the RBF is dedicated solely to providing help and support to current and retired workers in times of need. We focus on the modern needs and concerns of those working in the industry today, offering advice and financial support to those who need it.

0345 241 2885

support@railwaybenefitfund.org.uk www.railwaybenefitfund.org.uk

Or download our free app\* for free legal support and advice (\*Available for both Apple and Android phones.)

Registered Charity No. 206312 & SC039550